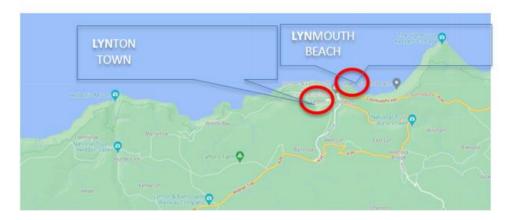

## Lyn Valley Classic Entry Form Sunday 9th June 2024 10.00 AM – 4.00 PM Lynton—Lynmouth MOTORCYCLE ENTRY FORM

| ADDRESS | <br> | <br> |
|---------|------|------|
|         |      |      |
|         |      |      |

## Lyn Valley Classic Entry Form Sunday 9th June 2024 10.00 AM – 4.00 PM Lynton—Lynmouth

Please ensure that you provide an email address where possible.

#### Lyn Valley Classic Entry Form Sunday 9th June 2024 10.00 AM – 4.00 PM Lynton—Lynmouth PLEASE KEEP THIS PAGE FOR YOUR REFERENCE –

NO VEHICLE MOVEMENT OR EXIT BY ENTRANTS BETWEEN 10:00 AM AND 4:00 PM AND THEN ONLY AFTER UNDER THE DIRECTION OF MARSHALLS AT SHOW END.